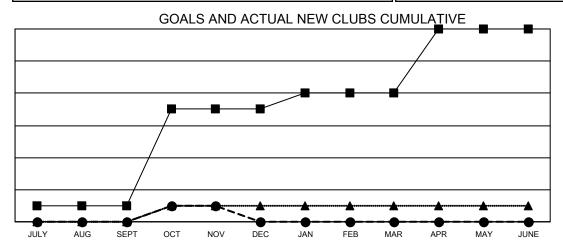

-■- CURRENT YEAR GOALS FOR NEW CLUBS

- CURRENT YEAR ACTUAL NEW CLUBS

- ▲ - LAST YEAR ACTUAL NEW CLUBS