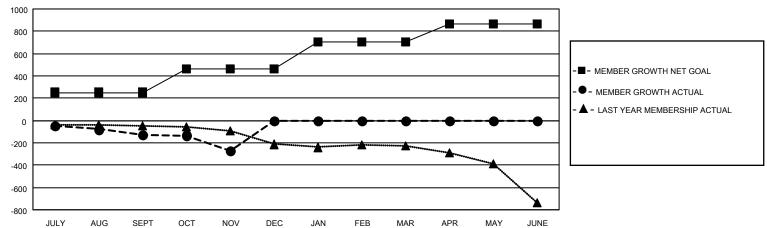

-■- CURRENT YEAR GOALS FOR NEW CLUBS

- CURRENT YEAR ACTUAL NEW CLUBS

- ▲ - LAST YEAR ACTUAL NEW CLUBS